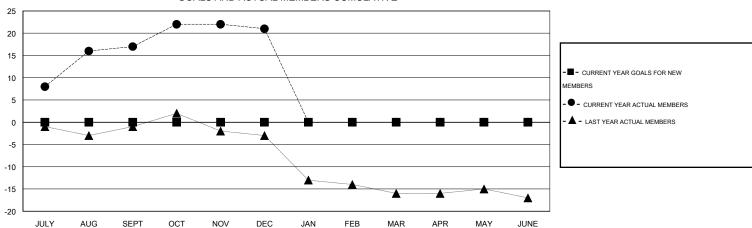

#### GOALS AND ACTUAL MEMBERS CUMULATIVE

| DROPPED CLUBS: 0  DROPPED MEMBERS |              | 11 CLUBS OF 27 ADDED 1 OR MORE NEW MEMBERS | GENDER DISTRIBU<br>MALE<br>FEMALE     | TION<br>520 (69.43%)<br>229 (30.57%) |           |
|-----------------------------------|--------------|--------------------------------------------|---------------------------------------|--------------------------------------|-----------|
| DECEASED CLUB CANCELLED OTHER     | 6<br>0<br>22 | CLICK HERE FOR HEALTH ASSESSMENT DATA      | FAMILY UNIT MEMBERS HEAD OF HOUSEHOLD |                                      | 134<br>67 |
| TOTAL                             | 28           |                                            | NON-HEAD OF HOUSEHOL                  | 67                                   |           |